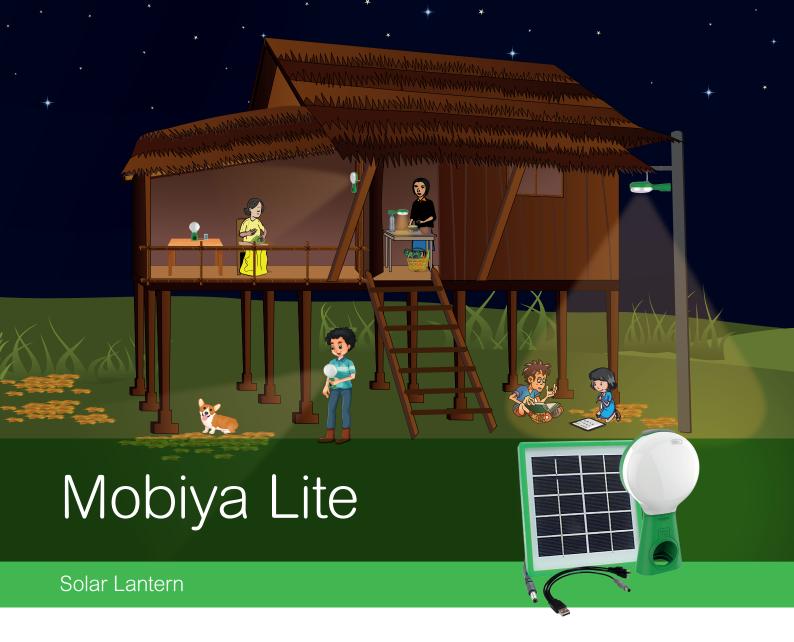

Mobiya Lite is a portable solar LED lighting system providing safe, green and reliable access to energy. With its multiple mounting options, Mobiya Lite conveniently lights up your surroundings and charges your basic mobile phone where ever you are. The SOS feature with the white light enables communication of distress and attract attention during emergency. A solar panel in the box alongside a universal charging cable, ensures Mobiya Lite can be charged by the sun or by any USB port.

## **Product features**

White light 4 dimming

Lithium battery

Solar chargeable

Mobile charging

Light weight

SOS

se.com